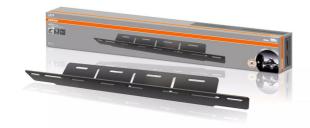

## License Plate Bracket AX

The OSRAM License Plate Bracket AX is a practical license plate bracket and holder for the OSRAM LEDriving driving lights in one. The OSRAM License Plate Bracket AX is compatible with a wide range of driving lights in the OSRAM LEDriving driving lights series. OSRAM also offers a 2-year quarantee 1).