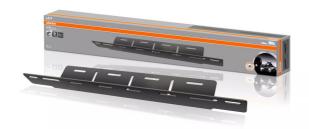

## License Plate Bracket AX

The OSRAM License Plate Bracket AX is a practical license plate bracket and holder for the OSRAM LEDriving driving lights in one. The OSRAM License Plate Bracket AX is compatible with a wide range of driving lights in the OSRAM LEDriving driving lights series. OSRAM also offers a 2-year quarantee 1).