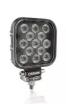

# Reversing FX120S-WD

ECE certified (ECE R23)

No registration in the car documents required

45° beam angle

Widely spread light beam

Up to 36 m long light beam

See and be seen with OSRAM

# Bringing light to life with OSRAM LEDriving driving and working lights

Considerable foresight on dark country roads, forest paths off-road and on-road- this can be achieved with the OSRAM LEDriving Reversing FX120S-WD reversing lights. With its 13 powerful, high-performance LEDs, the LED reversing light has a range of up to 36 meters and thus offers the driver impressive foresight on-road and off-road. Even in dim light and reduced visibility due to external environmental influences, the OSRAM LEDriving Reversing FX120S-WD reversing light with up to 6000 Kelvin can provide conditions similar to daylight. The powerpackage with up to 1100 lumens of luminosity scores with highest optical efficiency and homogeneous light distribution. This results in the possibility of an improved view for you and the improved visibility of your vehicle by

#### Product family datasheet

other road users, and consequently also increased safety on-road and off-road.

Whether on-road or off-road - the OSRAM LEDriving Reversing FX120S-WD reversing light impresses with its powerful performance and long service life. Versatile applicable, it defies numerous environmental influences and, thanks to high-quality materials such as the thermoplastic housing and the stable polycarbonate lens, it is particularly light and at the same time robust and resistant. The LEDdriving FX120S-WD reversing light has been tested and validated with the IP-Protection Class IP69K in our DIN certified environmental simulation laboratory for extreme external influences regarding water, dust, impacts, heat, cold and permanent vibration. The integrated driver and the thermal management system regulate the temperature of the LED reversing light and can thus prevent damage from overheating. The polarity protection inhibits the wrong polarity of the voltage supply and can thus prevent possible damage by automatically switching off the LEDs. On-road and off-road, the OSRAM LEDriving Reversing FX120S-WD reversing light is an effective addition to your vehicle. No registration or entry in the vehicle documents is necessary for these ECE-certified LED reversing lights.