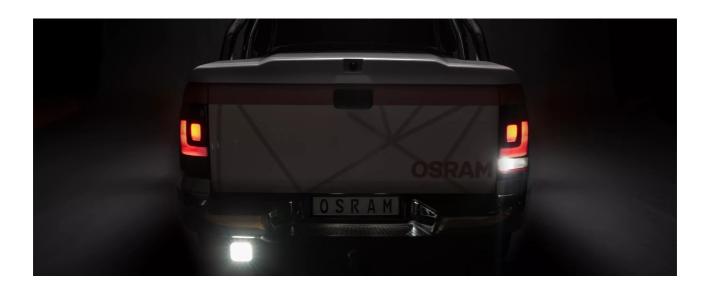

# Reversing FX120S-WD

ECE certified (ECE R23)

No registration in the car documents required

45° beam angle

Widely spread light beam

Up to 36 m long light beam

See and be seen with OSRAM

# Bringing light to life with OSRAM LEDriving driving and working lights

Considerable foresight on dark country roads, forest paths off-road and on-road- this can be achieved with the OSRAM LEDriving Reversing FX120S-WD reversing lights. With its 13 powerful, high-performance LEDs, the LED reversing light has a range of up to 36 meters and thus offers the driver impressive foresight on-road and off-road. Even in dim light and reduced visibility due to external environmental influences, the OSRAM LEDriving Reversing FX120S-WD reversing light with up to 6000 Kelvin can provide conditions similar to daylight. The powerpackage with up to 1100 lumens of luminosity scores with highest optical efficiency and homogeneous light distribution. This results in the possibility of an improved view for you and the improved visibility of your vehicle by