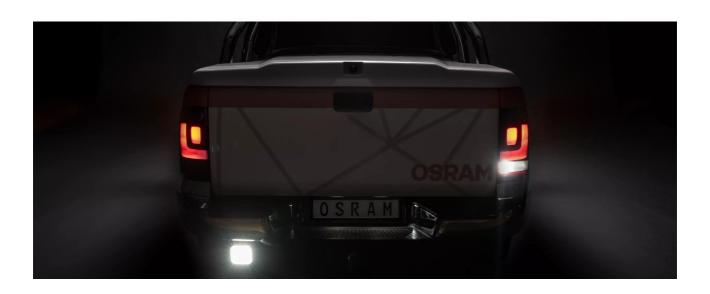

# Bringing light to life with OSRAM LEDriving driving and working lights

Considerable foresight on dark country roads, forest paths off-road and on-road- this can be achieved with the OSRAM LEDriving Reversing FX120S-WD reversing lights. With its 13 powerful, high-performance LEDs, the LED reversing light has a range of up to 36 meters and thus offers the driver impressive foresight on-road and off-road. Even in dim light and reduced visibility due to external environmental influences, the OSRAM LEDriving Reversing FX120S-WD reversing light with up to 6000 Kelvin can provide conditions similar to daylight. The powerpackage with up to 1100 lumens of luminosity scores with highest optical efficiency and homogeneous light distribution. This results in the possibility of an improved view for you and the improved visibility of your vehicle by

The LED reversing light can be attached to cars, trucks, agricultural machinery, farm machinery, commercial vehicles, construction vehicles, caravans, off-road vehicles and quads<sup>2)</sup>

The **OSRAM LEDriving Reversing FX120S-WD** reversing lights are versatile applicable and flexible in use.