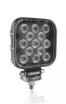

# Bringing light to life with OSRAM LEDriving driving and working lights

Considerable foresight on dark country roads, forest paths off-road and on-road- this can be achieved with the OSRAM LEDriving Reversing FX120S-WD reversing lights. With its 13 powerful, high-performance LEDs, the LED reversing light has a range of up to 36 meters and thus offers the driver impressive foresight on-road and off-road. Even in dim light and reduced visibility due to external environmental influences, the OSRAM LEDriving Reversing FX120S-WD reversing light with up to 6000 Kelvin can provide conditions similar to daylight. The powerpackage with up to 1100 lumens of luminosity scores with highest optical efficiency and homogeneous light distribution. This results in the possibility of an improved view for you and the improved visibility of your vehicle by

#### Product family datasheet

other road users, and consequently also increased safety on-road and off-road.

Whether on-road or off-road - the OSRAM LEDriving Reversing FX120S-WD reversing light impresses with its powerful performance and long service life. Versatile applicable, it defies numerous environmental influences and, thanks to high-quality materials such as the thermoplastic housing and the stable polycarbonate lens, it is particularly light and at the same time robust and resistant. The LEDdriving FX120S-WD reversing light has been tested and validated with the IP-Protection Class IP69K in our DIN certified environmental simulation laboratory for extreme external influences regarding water, dust, impacts, heat, cold and permanent vibration. The integrated driver and the thermal management system regulate the temperature of the LED reversing light and can thus prevent damage from overheating. The polarity protection inhibits the wrong polarity of the voltage supply and can thus prevent possible damage by automatically switching off the LEDs. On-road and off-road, the OSRAM LEDriving Reversing FX120S-WD reversing light is an effective addition to your vehicle. No registration or entry in the vehicle documents is necessary for these ECE-certified LED reversing lights.