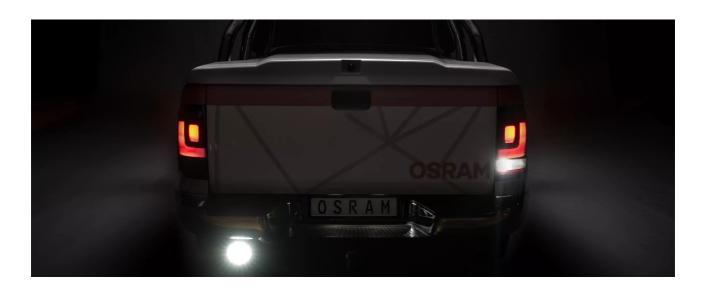

# Bringing light to life with OSRAM LEDriving driving and working lights

Considerable foresight on dark country roads, forest paths off-road and on-road- this can be achieved with the LEDriving Reversing FX120R-WD reversing lights. With its 14 powerful, high-performance LEDs, the LED reversing light has a range of up to 36 meters and thus offers the driver impressive foresight on-road and off-road. Even in dim light and reduced visibility due to external environmental influences, the OSRAM LEDriving Reversing FX120R-WD reversing light with up to 6000 Kelvin can provide conditions similar to daylight. The powerpackage with up to 1100 lumens of luminosity scores with highest optical efficiency and homogeneous light distribution. This results in the possibility of your vehicle by other road users, and consequently also