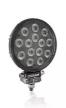

# Reversing FX120R-WD

ECE certified (ECE R23)

No registration in the car documents required

45° beam angle

Widely spread light beam

Up to 36 m long light beam

See and be seen with OSRAM

# Bringing light to life with OSRAM LEDriving driving and working lights

Considerable foresight on dark country roads, forest paths off-road and on-road- this can be achieved with the LEDriving Reversing FX120R-WD reversing lights. With its 14 powerful, high-performance LEDs, the LED reversing light has a range of up to 36 meters and thus offers the driver impressive foresight on-road and off-road. Even in dim light and reduced visibility due to external environmental influences, the OSRAM LEDriving Reversing FX120R-WD reversing light with up to 6000 Kelvin can provide conditions similar to daylight. The powerpackage with up to 1100 lumens of luminosity scores with highest optical efficiency and homogeneous light distribution. This results in the possibility of your vehicle by other road users, and consequently also

#### Product family datasheet

increased safety on-road and off-road.

Whether on-road or off-road - the OSRAM LEDriving Reversing

reversing light impresses with its powerful performance and long service life. Versatile applicable, it defies numerous environmental influences and, thanks to high-quality materials such as the thermoplastic housing and the stable polycarbonate lens, it is particularly light and at the same time robust and resistant. The