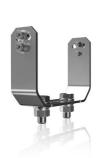

## **Heavy Duty mounting Kit**

Particularly strong and resistant bracket for the installation of the LEDriving working lights Professional Series PX

## **Easy Installation**

The bracket can be fixed to the vehicle with two screws

#### Professional light for professional work

With the OSRAM LEDriving Professional Series PX working lights portfolio, it is now possible to find exactly the right lighting for a wide range of special professional tasks and applications. Additionally, they can be mounted in three different ways: Direct mounting, flexible standard mounting, and heavy-duty mounting. OSRAM has developed specially designed mounting kits and a cable with DT-connector. The LEDriving Heavy Duty Mounting Kit PX is compatible with all OSRAM LEDriving working lights of the Professional Series PX. It can be mounted to the vehicle with only two screws, it is quick and easy to mount, and this also allows a faster and easier installation of the LEDriving working lights Professional Series (PX). All components of the mounting kit are made of stainless steel, it has a vibration resistance of at least 12g rms and is therefore specially designed for use on heavy-duty vehicles and is particularly robust and resistant. In addition, the bracket can be adjusted to a tilt angle of up to +/- 30 degrees to direct the light of the working lights where it is needed. OSRAM provides a 5-year guarantee on these products 1)2)