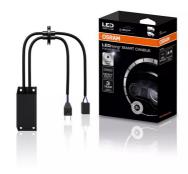

# LEDriving SMART CANBUS

Accessories for LED retrofit lamps

**Error message free** 

Bypasses the vehicle's error

detection

HEAVY DUTY

Robust and resistant. Especially engineered and developed for the 24V and "heavy duty" range.

#### Convert from halogen to LED with original OSRAM accessories

Some vehicles report a malfunction in the exterior lighting when LED lamps are used. With the new OSRAM LEDriving Smart Canbus LEDSCT10, potential error messages in the on-board system are avoided. These error messages can occur when converting to LED lamps as these have a lower current consumption than e.g. halogen lamps and thus activate the vehicle's existing error detection mechanism. The OSRAM LEDriving Smart Canbus LEDSCT10 is

The OSRAM LEDriving Smart Canbus LEDSCT10 is suitable for 24V H7-LED lamps for high- and low beam. It is characterized by a high-quality aluminum housing with a black anodized surface and has also been tested for extreme external influences in terms of water, dust, heat, cold and vibration and validated with IP protection class IP54. In addition, OSRAM offers a three-year OSRAM guarantee<sup>2)</sup> on all accessories in the LEDriving series. Only the combination of OSRAM LED lamps in conjunction with the official OSRAM accessories - LEDriving ADAPTER, LEDriving SMART CANBUS, LEDriving CAPs and LEDriving ERROR CANCELLER is approved for the operation of our LED lamps.