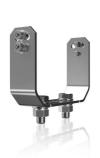

# Heavy Duty Mounting Kit PX

## **Heavy Duty mounting Kit**

Particularly strong and resistant bracket for the installation of the LEDriving working lights Professional Series PX

#### Professional light for professional work

With the OSRAM LEDriving Professional Series PX working lights portfolio, it is now possible to find exactly the right lighting for a wide range of special professional tasks and applications. Additionally, they can be mounted in three different ways: Direct mounting, flexible standard mounting, and heavy-duty mounting. OSRAM has developed specially designed mounting kits and a cable with DT-connector. The LEDriving Heavy Duty Mounting Kit PX is compatible with all OSRAM LEDriving working lights of the Professional Series PX. It can be mounted to the vehicle with only two screws, it is quick and easy to mount, and this also allows a faster and easier installation of the LEDriving working lights Professional Series (PX). All components of the mounting kit are made of stainless steel, it has a vibration resistance of at least 12g rms and is therefore specially designed for use on heavy-duty vehicles and is particularly robust and resistant. In addition, the bracket can be adjusted to a tilt angle of up to +/- 30 degrees to direct the light of the working lights where it is needed. OSRAM provides a 5-year guarantee on these products 1)2)