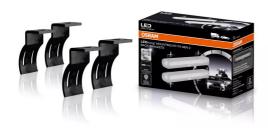

Robust and vibration resistant
Ensuring long life

With the OSRAM LEDriving driving light Functional series FX Gen 2 portfolio, you experience impressive design, high performance and a wide range of possible applications. To attach the driving lights to the vehicle, OSRAM has developed a specially designed mounting kit for individual mounting. The LEDriving Mounting Kit FX GEN 2 Back Brackets for a particular flexible assembly is compatible with all OSRAM LEDriving driving lights of the Functional series FX Gen 2. It can be mounted to the vehicle with only a few screws, it is quick and easy to mount, and this also allows a faster and easier installation of the driving lights. With its robust and vibration resistant components, it is designed for everyday use. Perfectly matched to individual requirements and needs for versatile applications, it enables different mounting options: hanging and side. OSRAM provides a 2year guarantee on the product 1).

#### Technical data

|                                                        | Product information                         | General Product Information                                                                                  | Lifetime<br>Data | Capabilities      | Certificates & standards  |
|--------------------------------------------------------|---------------------------------------------|--------------------------------------------------------------------------------------------------------------|------------------|-------------------|---------------------------|
| Product description                                    | Application (Category and Product specific) | Global order reference                                                                                       | Lifespan<br>Tc   | Technology        | Approval marks – approval |
| Mounting Kit FX GEN 2 Back Brackets<br>LEDDL FX ACC101 | Accessory Kit - Back<br>Brackets            | LEDDL FX ACC101                                                                                              | > 5000<br>hr     | LED <sup>1)</sup> | -                         |
|                                                        | Logistical data                             | Environmental & Regulatory Information Information according Art. 33 of EU Regulation (EC) 1907/2006 (REACh) |                  |                   |                           |
| Product description                                    | Commodity code                              | Primary article identifier                                                                                   |                  |                   | CAS No. of substance      |
| Mounting Kit FX GEN 2 Back Brackets                    | 76169990990                                 | 4062172372275                                                                                                | Lead 7           |                   | 7439-92-1                 |