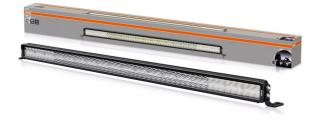

# Lightbar VX1250-CB DR SM

Single mount certified For individual installation

Up to 410 m long beam Improved far and near field illumination

and near-field illumination

## Powerful LED driving lights for off-road and on-road use

Considerable foresight on dark country roads, forest paths, off the beaten tracks, off-road and on-road- this can be achieved with the OSRAM LEDriving Lightbar VX1250-CB DR SM. With its 108 powerful, high-performance LEDs, the driving light has a range of up to 410 meters and thus offers the driver impressive foresight on-road and off-road. Even in dim light and reduced visibility due to external environmental influences, the driving light with up to 6000 Kelvin can provide conditions similar to daylight. The power package with up to 13700 lumens scores with highest optical efficiency and homogeneous light distribution. The driving light is characterised by its robust double-row design, providing users with impressive illumination. In addition, the lightbar comes with standard brackets for various mounting options: hanging, standing and side. Versatile applicable, it defies numerous environmental influences and, thanks to high-quality materials such as the aluminum housing and the stable polycarbonate lens, it is particularly light and at the same time robust and resistant. The driving light has been tested and validated with the IP-Protection Classes IP6K8 & IP6K9K in our DIN certified environmental simulation laboratory for extreme external influences regarding water, dust, impacts, heat, cold and permanent vibration. Whether on-road or off-road, the LEDriving Lightbar VX1250-CB DR SM is an effective and