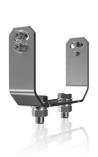

# **Heavy Duty mounting Kit**

Particularly strong and resistant bracket for the installation of the LEDriving working lights Professional Series PX

#### Professional light for professional work

With the OSRAM LEDriving Professional Series PX working lights portfolio, it is now possible to find exactly the right lighting for a wide range of special professional tasks and applications. Additionally, they can be mounted in three different ways: Direct mounting, flexible standard mounting, and heavy-duty mounting. OSRAM has developed specially designed mounting kits and a cable with DT-connector. The LEDriving Heavy Duty Mounting Kit PX is compatible with all OSRAM LEDriving working lights of the Professional Series PX. It can be mounted to the vehicle with only two screws, it is quick and easy to mount, and this also allows a faster and easier installation of the LEDriving working lights Professional Series (PX). All components of the mounting kit are made of stainless steel, it has a vibration resistance of at least 12g rms and is therefore specially designed for use on heavy-duty vehicles and is particularly robust and resistant. In addition, the bracket can be adjusted to a tilt angle of up to +/- 30 degrees to direct the light of the working lights where it is needed. OSRAM provides a 5-year guarantee on these products 1)2)