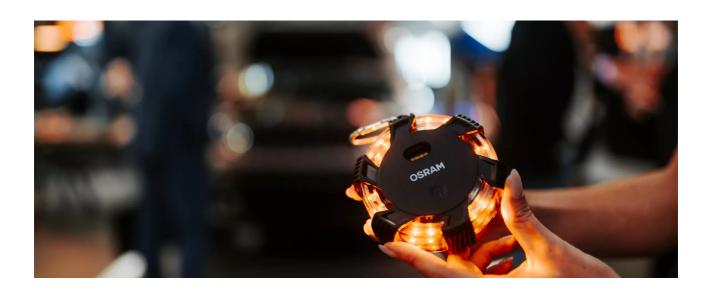

# LEDguardian ROAD FLARE

2 in 1
Can be used as a warning light and as a torch

**360 degree rotation**The 360-degree rotating orange warning light function is visible from a great distance

Magnetic mounting
Thanks to the magnet
function and the hook, the
LED warning light can be
attached in various ways.

## Light is safety-See and be seen with OSRAM

Be prepared with OSRAM warning and safety lights. The LEDguardian ROAD FLARE is a compact LED warning light for various situations on the road and for minor inspection work on your vehicle. The 360 degrees rotating, orange, warning light function of the LEDguardian ROAD FLARE is visible from a great distance and can provide crucial information about a dangerous situation in an emergency. A total of 16 high-quality long-life LEDs offer three different operating modes: 360 ° rotating orange warning light function, permanent orange light function and a white torch function. In addition, the LEDguardian ROAD FLARE impresses with its non-slip, dirt-repellent surface, a practical hook for attachment and is so robust and resistant that it can even be run over by a car\*\* without losing performance.