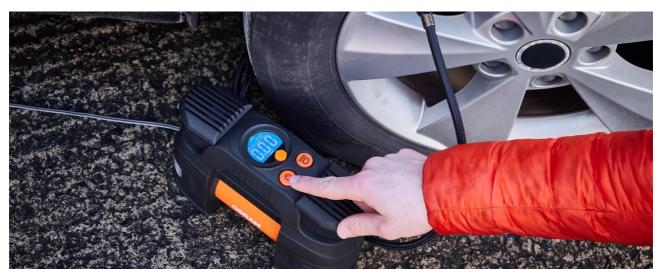

### Large Vehicle Digital Tyre Inflator

The OSRAM TYREinflate 830 has been specially developed for use with larger vehicles and their tyres, making it ideal for cars, caravans, motorhomes, off-road vehicles, minibuses and vans. This tyre inflator can inflate a 13" tyre in approx. 2 minutes and a 22" tyre in approx. 5 minutes2)3. The auto stop function and the deflator valve help to keep the tyres optimally inflated. This can also reduce the risk of over- or under-inflation and the resulting possible damage to the tyres. The TYREinflate 830 has a 4-metre power cable for the accessibility to all four tyres and plugs directly into your vehicle's 12-volt socket. The backlit LED display and integrated LED light provide improved readability of the pressure settings and improved illumination of the working area even in reduced visibility conditions or at night. Also included are three adapters for inflating sports balls and

# TYREinflate 830 OTI 830

**Digital Auto Stop** Automatic stop function when the preset pressure is reached

Deflator Valve For deflating too much air

LED Light Easy to operate even in the dark and in reduced visibility conditions