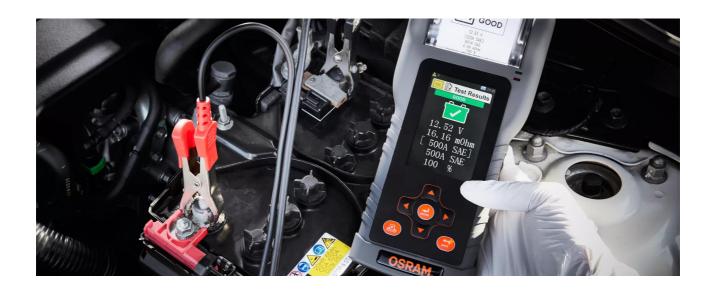

#### Developed by professionals - Made for professionals

The OSRAM BATTERYtest PRO Battery Analyser can carry out a complete functional test of the of the battery and the electrical systems in 12V and 24V vehicles such as motorbikes, cars and trucks. By checking the battery, alternator, starter and earthing, it also provides a comprehensive overview of the condition of a vehicle's starter and charging system. The results can be printed out via the built-in thermal printer or transferred to a computer via an SD card.