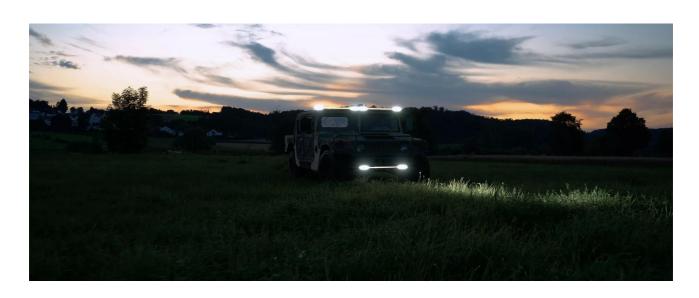

On-road & Off-road

Versatile applicable and flexible in use.On-road & off-road, in terrain, at work and in the spare time.

# Bringing light to life with OSRAM LEDriving driving and working lights

Considerable foresight on dark country roads, forest paths, off the beaten tracks, off-road and on-road- this can be achieved with the OSRAM LEDriving Lightbar VX1000-CB SM. With its 36 powerful, high-performance OSRAM long-life LEDs, the VX1000-CB SM has a range of up to 525 meters and thus offers the driver impressive foresight on-road and off-road. Even in dim light and reduced visibility due to external environmental influences, the OSRAM LEDriving Lightbar VX1000-CB SM with up to 6000 Kelvin can provide conditions similar to daylight. The power package with up to 6000 lumens of luminosity scores with

Whether on-road or off-road - The OSRAM LEDriving Lightbar VX1000-CB SM impresses with its powerful performance and a long service life with up to 5000 hours. Versatile applicable, it defies numerous environmental influences and, thanks to high-quality materials such as the aluminum housing and the stable polycarbonate lens, it is particularly light and at the same time robust and resistant. The OSRAM LEDriving Lightbar VX1000-CB SM has been tested and validated with the IP-Protection Class IP67 in our DIN certified environmental simulation laboratory for extreme external influences regarding water, dust, impacts, heat, cold and permanent vibration. The integrated driver and the thermal management system regulate the temperature of the LED Lightbar and can thus prevent damage from overheating. The polarity protection inhibits the wrong polarity of the voltage supply and can thus prevent possible damage by automatically switching off the LEDs. On-road and off-road, the OSRAM LEDriving Lightbar VX1000-CB SM is an effective and efficient addition to your vehicle. No registration or entry in the vehicle documents is necessary for these ECE-certified LED driving lights 2)

ECE reference number: 37.5 + 37.5

The OSRAM LEDriving Lightbar VX1000-CB SM can be attached to cars, trucks, agricultural machinery, farm machinery, commercial vehicles, construction vehicles, caravans, off-road vehicles and quads <sup>2)</sup>

The OSRAM LEDriving Lightbar VX1000-CB SM is versatile applicable and flexible in use.

2) OSRAM LEDriving Driving Lights are approved according to ECE regulations and may therefore be installed and operated on public roads. Please note: Special installation regulations apply. In addition to ECE approval of the product, individual special requirements and legislation of the countries must be observed.