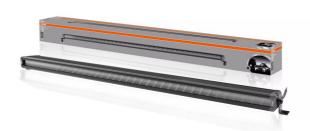

# Lightbar VX1000-CB SM

# Bringing light to life with OSRAM LEDriving driving and working lights

Considerable foresight on dark country roads, forest paths, off the beaten tracks, off-road and on-road- this can be achieved with the OSRAM LEDriving Lightbar VX1000-CB SM. With its 36 powerful, high-performance OSRAM long-life LEDs, the VX1000-CB SM has a range of up to 525 meters and thus offers the driver impressive foresight on-road and off-road. Even in dim light and reduced visibility due to external environmental influences, the OSRAM LEDriving Lightbar VX1000-CB SM with up to 6000 Kelvin can provide conditions similar to daylight. The power package with up to 6000 lumens of luminosity scores with

Whether on-road or off-road - The OSRAM LEDriving Lightbar VX1000-CB SM impresses with its powerful performance and a long service life with up to 5000 hours. Versatile applicable, it defies numerous environmental influences and, thanks to high-quality materials such as the aluminum housing and the stable polycarbonate lens, it is particularly light and at the same time robust and resistant. The OSRAM LEDriving Lightbar VX1000-CB SM has been tested and validated with the IP-Protection Class IP67 in our DIN certified environmental simulation laboratory for extreme external influences regarding water, dust, impacts, heat, cold and permanent vibration. The integrated driver and the thermal management system regulate the temperature of the LED Lightbar and can thus prevent damage from overheating. The polarity protection inhibits the wrong polarity of the voltage supply and can thus prevent possible damage by automatically switching off the LEDs. On-road and off-road, the OSRAM LEDriving Lightbar VX1000-CB SM is an effective and efficient addition to your vehicle. No registration or entry in the vehicle documents is necessary for these ECE-certified LED driving lights 2)