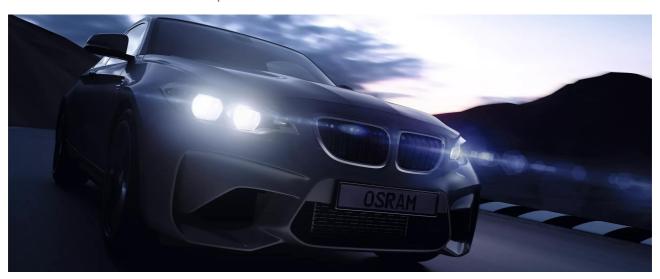

#### Convert from halogen to LED with original OSRAM accessories

Some vehicles report a fault in the exterior lighting when LED lamps are used. With the OSRAM LEDriving Smart Canbus series, potential error messages in the on-board system are avoided.

These error messages can occur when converting to LED lamps, as these have a lower current consumption than, for example, halogen lamps and therefore the vehicle's existing fault detection mechanism will be activated.