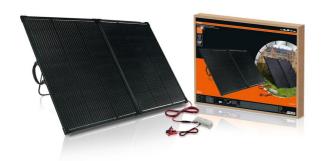

## High-Performance 200W Solar Panel for Reliable Off-Grid Power

The OSRAM BATTERYCharge SOLAR 200W is a high-performance, portable solar panel designed to charge and maintain 12V leisure batteries. Featuring mono-crystalline solar panels in a robust aluminum frame, it delivers up to 200W of free solar power, suitable for caravans, campervans, RVs, and outdoor use.

With a 12V/20A charge controller and USB output, it prevents overcharging while allowing you to also charge small devices. Its IP65 water-resistant design and sturdy aluminum stand ensure durability, while the plug-and-play setup makes it easy to use. Lightweight and foldable, it's ideal for off-grid adventures, even in overcast conditions. Comes with a 5 m battery lead and connecting clamps for