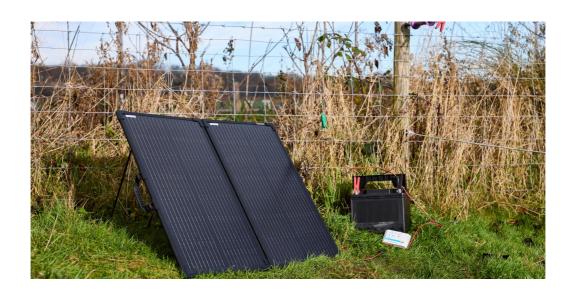

## High-Performance 100W Solar Panel for Reliable Off-Grid Power

The OSRAM BATTERYcharge SOLAR 100W is a high-performance, portable solar panel designed to charge and maintain 12V leisure batteries. Featuring mono-crystalline solar panels in a robust aluminium frame, it delivers up to 100W of free solar power, suitable for caravans, campervans, RVs, and outdoor use.

With a 12V/10A charge controller and USB output, it prevents overcharging while allowing you to also charge small devices. Its IP65 water-resistant design and sturdy aluminum stand ensure durability, while the plug-and-play setup makes it easy to use. Lightweight and foldable, it's ideal for off-grid adventures, even in overcast conditions. Comes with a 5 m battery lead and connecting clamps for