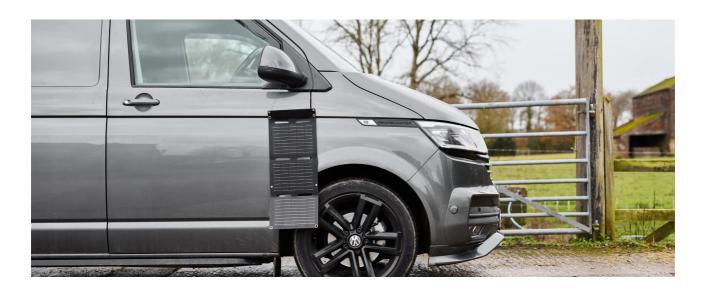

## Compact, Foldable Solar Panel for independent charging of devices

The OSRAM BATTERYcharge SOLAR 20W is a compact, foldable solar panel designed to keep your devices powered off-grid. Featuring mono-crystalline solar panels in a robust, water-resistant case (IP65), it delivers up to 20W of free solar power, perfect for charging phones, tablets, and laptops via USB-C and USB-A ports (5V, 2.4A). Lightweight at just 0.8kg, it unfolds in seconds with an integrated stand for optimal sun exposure. The LED indicator confirms charging status, and it performs even in overcast conditions. Easy to use, durable, and built for adventure, it's the ideal travel companion for camping, hiking, and off-grid power.