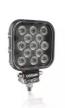

# Reversing FX120S-WD

**ECE certified (ECE R23)**No registration in the car

documents required

**45° beam angle**Widely spread light beam

**Up to 36 m long light beam**See and be seen with OSRAM

# Bringing light to life with OSRAM LEDriving driving and working lights

Considerable foresight on dark country roads, forest paths off-road and on-road- this can be achieved with the OSRAM LEDriving Reversing FX120S-WD reversing lights. With its 13 powerful, high-performance LEDs, the LED reversing light has a range of up to 36 meters and thus offers the driver impressive foresight on-road and off-road. Even in dim light and reduced visibility due to external environmental influences, the OSRAM LEDriving Reversing FX120S-WD reversing light with up to 6000 Kelvin can provide conditions similar to daylight. The powerpackage with up to 1100 lumens of luminosity scores with highest optical efficiency and homogeneous light distribution. This results in the possibility of an improved view for you and the improved visibility of your vehicle by

#### Product family datasheet

other road users, and consequently also increased safety on-road and off-road.

Whether on-road or off-road - the OSRAM LEDriving Reversing FX120S-WD reversing light impresses with its powerful performance and long service life. Versatile applicable, it defies numerous environmental influences and, thanks to high-quality materials such as the thermoplastic housing and the stable polycarbonate lens, it is particularly light and at the same time robust and resistant. The LEDdriving FX120S-WD reversing light has been tested and validated with the IP-Protection Class IP69K in our DIN certified environmental simulation laboratory for extreme external influences regarding water, dust, impacts, heat, cold and permanent vibration. The integrated driver and the thermal management system regulate the temperature of the LED reversing light and can thus prevent damage from overheating. The polarity protection inhibits the wrong polarity of the voltage supply and can thus prevent possible damage by automatically switching off the LEDs. On-road and off-road, the OSRAM LEDriving Reversing FX120S-WD reversing light is an effective addition to your vehicle. No registration or entry in the vehicle documents is necessary for these ECE-certified LED reversing lights.