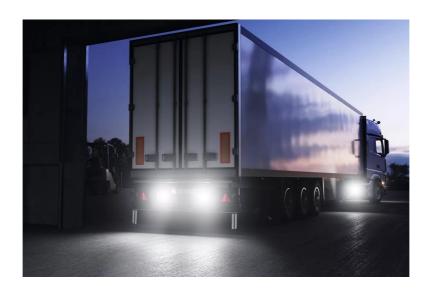

# Bringing light to life with OSRAM LEDriving driving and working lights

Considerable foresight on dark country roads, forest paths off-road and on-road- this can be achieved with the OSRAM LEDriving Reversing FX120S-WD reversing lights. With its 13 powerful, high-performance LEDs, the LED reversing light has a range of up to 36 meters and thus offers the driver impressive foresight on-road and off-road. Even in dim light and reduced visibility due to external environmental influences, the OSRAM LEDriving Reversing FX120S-WD reversing light with up to 6000 Kelvin can provide conditions similar to daylight. The powerpackage with up to 1100 lumens of luminosity scores with highest optical efficiency and homogeneous light distribution. This results in the possibility of an improved view for you and the improved visibility of your vehicle by