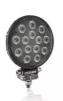

## Bringing light to life with OSRAM LEDriving driving and working lights

Considerable foresight on dark country roads, forest paths off-road and on-road- this can be achieved with the LEDriving Reversing FX120R-WD reversing lights. With its 14

powerful, high-performance LEDs, the LED reversing light has a range of up to 36 meters and thus offers the driver impressive foresight on-road and off-road. Even in dim light and reduced visibility due to external environmental influences, the OSRAM LEDriving Reversing FX120R-WD reversing light with up to 6000 Kelvin can provide conditions similar to daylight. The powerpackage with up to 1100 lumens of luminosity scores with highest optical efficiency and homogeneous light distribution. This results in the possibility of an improved view for you and the improved visibility of your vehicle by other road users, and consequently also increased safety on-road and off-road.

Whether on-road or off-road - the OSRAM LEDriving Reversing

reversing light impresses with its powerful performance and long service life. Versatile applicable, it defies numerous environmental influences and, thanks to high-quality materials such as the thermoplastic housing and the stable polycarbonate lens, it is particularly light and at the same time robust and resistant. The