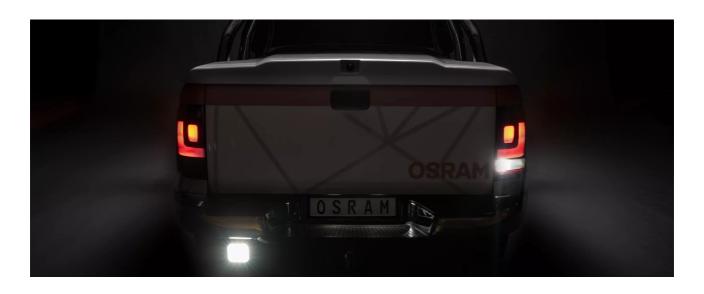

# Bringing light to life with OSRAM LEDriving driving and working lights

Considerable foresight on dark country roads, forest paths off-road and on-road- this can be achieved with the OSRAM LEDriving Reversing FX120S-WD reversing lights. With its 13 powerful, high-performance LEDs, the LED reversing light has a range of up to 36 meters and thus offers the driver impressive foresight on-road and off-road. Even in dim light and reduced visibility due to external environmental influences, the OSRAM LEDriving Reversing FX120S-WD reversing light with up to 6000 Kelvin can provide conditions similar to daylight. The powerpackage with up to 1100 lumens of luminosity scores with highest optical efficiency and homogeneous light distribution. This results in the possibility of an improved view for you and the improved visibility of your vehicle by

The LED reversing light can be attached to cars, trucks, agricultural machinery, farm machinery, commercial vehicles, construction vehicles, caravans, off-road vehicles and quads<sup>2)</sup>

The **OSRAM LEDriving Reversing FX120S-WD** reversing lights are versatile applicable and flexible in use.