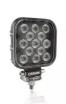

# Reversing FX120S-WD

ECE certified (ECE R23)

No registration in the car documents required

45° beam angle

Widely spread light beam

# Bringing light to life with OSRAM LEDriving driving and working lights

Considerable foresight on dark country roads, forest paths off-road and on-road- this can be achieved with the OSRAM LEDriving Reversing FX120S-WD reversing lights. With its 13 powerful, high-performance LEDs, the LED reversing light has a range of up to 36 meters and thus offers the driver impressive foresight on-road and off-road. Even in dim light and reduced visibility due to external environmental influences, the OSRAM LEDriving Reversing FX120S-WD reversing light with up to 6000 Kelvin can provide conditions similar to daylight. The powerpackage with up to 1100 lumens of luminosity scores with highest optical efficiency and homogeneous light distribution. This results in the possibility of an improved view for you and the improved visibility of your vehicle by

#### Product family datasheet

other road users, and consequently also increased safety on-road and off-road.

Whether on-road or off-road - the OSRAM LEDriving Reversing FX120S-WD reversing light impresses with its powerful performance and long service life. Versatile applicable, it defies numerous environmental influences and, thanks to high-quality materials such as the thermoplastic housing and the stable polycarbonate lens, it is particularly light and at the same time robust and resistant. The LEDdriving FX120S-WD reversing light has been tested and validated with the IP-Protection Class IP69K in our DIN certified environmental simulation laboratory for extreme external influences regarding water, dust, impacts, heat, cold and permanent vibration. The integrated driver and the thermal management system regulate the temperature of the LED reversing light and can thus prevent damage from overheating. The polarity protection inhibits the wrong polarity of the voltage supply and can thus prevent possible damage by automatically switching off the LEDs. On-road and off-road, the OSRAM LEDriving Reversing FX120S-WD reversing light is an effective addition to your vehicle. No registration or entry in the vehicle documents is necessary for these ECE-certified LED reversing lights.