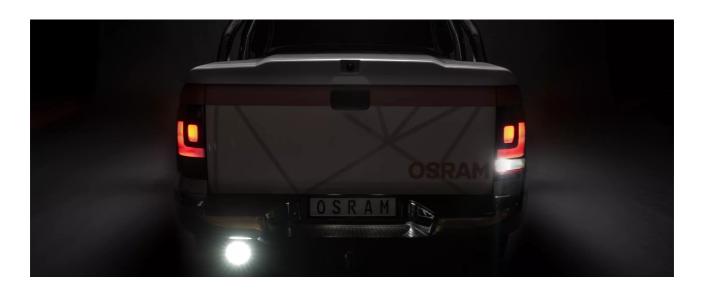

# Bringing light to life with OSRAM LEDriving driving and working lights

Considerable foresight on dark country roads, forest paths off-road and on-road- this can be achieved with the LEDriving Reversing FX120R-WD reversing lights. With its 14 powerful, high-performance LEDs, the LED reversing light has a range of up to 36 meters and thus offers the driver impressive foresight on-road and off-road. Even in dim light and reduced visibility due to external environmental influences, the OSRAM LEDriving Reversing FX120R-WD reversing light with up to 6000 Kelvin can provide conditions similar to daylight. The powerpackage with up to 1100 lumens of luminosity scores with highest optical efficiency and homogeneous light distribution. This results in the possibility of your vehicle by other road users, and consequently also

The **OSRAM LEDriving Reversing FX120R-WD** reversing lights are versatile applicable and flexible in use.