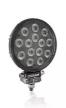

# Reversing FX120R-WD

ECE certified (ECE R23)

No registration in the car documents required

45° beam angle

Widely spread light beam

# Bringing light to life with OSRAM LEDriving driving and working lights

Considerable foresight on dark country roads, forest paths off-road and on-road- this can be achieved with the LEDriving Reversing FX120R-WD reversing lights. With its 14 powerful, high-performance LEDs, the LED reversing light has a range of up to 36 meters and thus offers the driver impressive foresight on-road and off-road. Even in dim light and reduced visibility due to external environmental influences, the OSRAM LEDriving Reversing FX120R-WD reversing light with up to 6000 Kelvin can provide conditions similar to daylight. The powerpackage with up to 1100 lumens of luminosity scores with highest optical efficiency and homogeneous light distribution. This results in the possibility of your vehicle by other road users, and consequently also

#### Product family datasheet

increased safety on-road and off-road.

Whether on-road or off-road - the OSRAM LEDriving Reversing

reversing light impresses with its powerful performance and long service life. Versatile applicable, it defies numerous environmental influences and, thanks to high-quality materials such as the thermoplastic housing and the stable polycarbonate lens, it is particularly light and at the same time robust and resistant. The