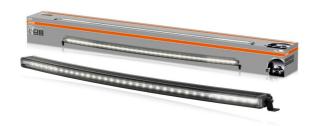

# LEDriving Curved Lightbar VX1000-CB SR SM

Single mount certified
For individual installation

Up to 525 m long beam
Improved view and visibility
in low light conditions

Combo beam

Designed for both: far-field
and near-field illumination

Curved design

Complements the vehicle's contours giving it a sleek and modern look

#### Illuminate your path with precision and style

Experience the ultimate lighting solution with our LEDriving Curved Lightbar VX1000-CB SR SM, specifically designed to provide both far-field and near-field illumination. With an impressive power level of 7650 effective lumens and 36 high-performance OSRAM LEDs, this lightbar ensures exceptional visibility up to 525 meters. The stylish curved design complements the contours of your vehicle, giving it a sleek and modern look. Even in dim light and reduced visibility due to external environmental influences, the OSRAM Curved Lightbar with up to 6000 Kelvin can provide conditions similar to daylight. In addition, it is certified for single mounting (2x ECE R149), offers the highest protection classes (IP6K8 & IP6K9K) and features a robust aluminum die-cast housing with a slim, single-row design. The included brackets allow for versatile mounting options on various parts of the vehicle, including curved surfaces like bumpers, grills, and windshields 1). With a 2-year OSRAM guarantee<sup>2)</sup>, this lightbar delivers proven quality and enhanced visibility at an economical price. Discover the perfect combination of performance, design, and versatility with our Curved Lightbar - ideal for those who value top quality and stylish design.