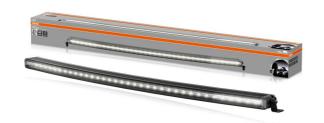

# LEDriving Curved Lightbar VX1000-CB SR SM

Single mount certified
For individual installation

Up to 525 m long beam
Improved view and visibility
in low light conditions

Combo beam

Designed for both: far-field
and near-field illumination

Curved design
Complements the vehicle's contours giving it a sleek and

modern look

#### Illuminate your path with precision and style

Experience the ultimate lighting solution with our LEDriving Curved Lightbar VX1000-CB SR SM, specifically designed to provide both far-field and near-field illumination. With an impressive power level of 7650 effective lumens and 36 high-performance OSRAM LEDs, this lightbar ensures exceptional visibility up to 525 meters. The stylish curved design complements the contours of your vehicle, giving it a sleek and modern look. Even in dim light and reduced visibility due to external environmental influences, the OSRAM Curved Lightbar with up to 6000 Kelvin can provide conditions similar to daylight. In addition, it is certified for single mounting (2x ECE R149), offers the highest protection classes (IP6K8 & IP6K9K) and features a robust aluminum die-cast housing with a slim, single-row design. The included brackets allow for versatile mounting options on various parts of the vehicle, including curved surfaces like bumpers, grills, and windshields 1). With a 2-year OSRAM guarantee<sup>2)</sup>, this lightbar delivers proven quality and enhanced visibility at an economical price. Discover the perfect combination of performance, design, and versatility with our Curved Lightbar - ideal for those who value top quality and stylish design.