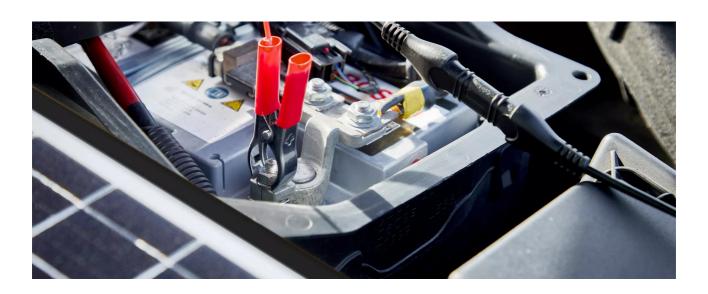

## More efficient connection than the 12V socket

Easier and cleaner to connect than battery clamps, whilst providing a more efficient connection than the 12V socket

# Compatible with all OSRAM Solar Battery Maintainers

Provides a permanently 'On' link between solar maintainer and vehicle battery for long term maintenance

### Solar-powered battery maintenance for vehicles

Modern vehicles have a small but constant battery drain. They are packed full of electrical systems that are constantly working even when the ignition is not running. Alarms, immobilisers, and lock monitoring are examples of systems running in the background that can cause the battery to discharge even when the vehicle is not being used. The OSPOBD is compatible with OSRAM's OSP500, OSP1000 and OSP2000 Solar Battery Maintainers to allow connection via the vehicles OBDII port for a more efficient connection rather than through the 12V socket. It provides a permanently 'On' link between a solar panel and your battery for long term battery maintenance.